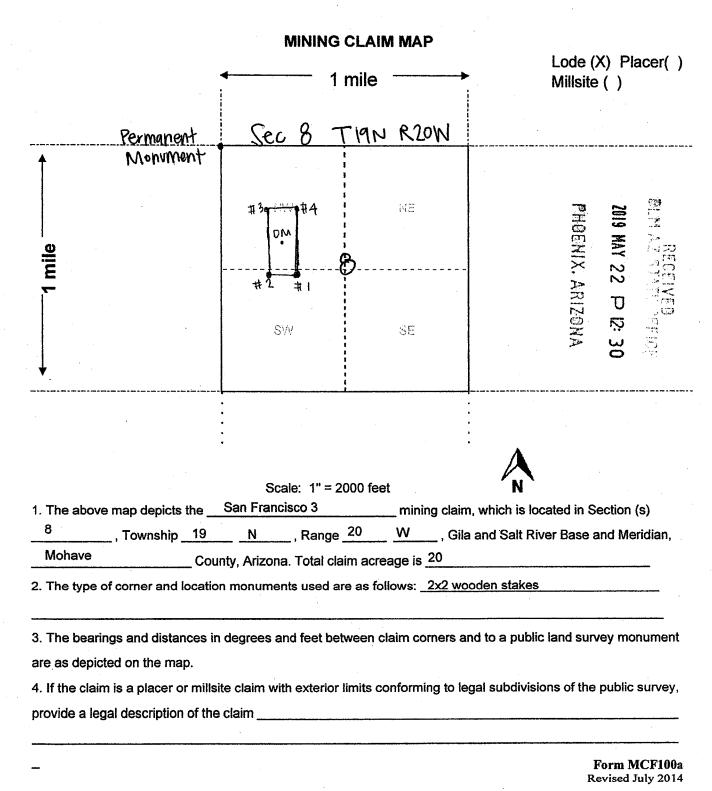

The location monument on which this notice is posted is situated within Section <u>24</u>, Township <u>22N</u>, Range <u>18W</u>, Gila Salt River Base and Meridian, Arizona and this claim encompasses portions of the following quarter section (s), section (s), Township (s) and Range (s) <u>East half of lot 1 of section 24 T22N</u> R18W Gila and Salt River Meridian, Arizona.