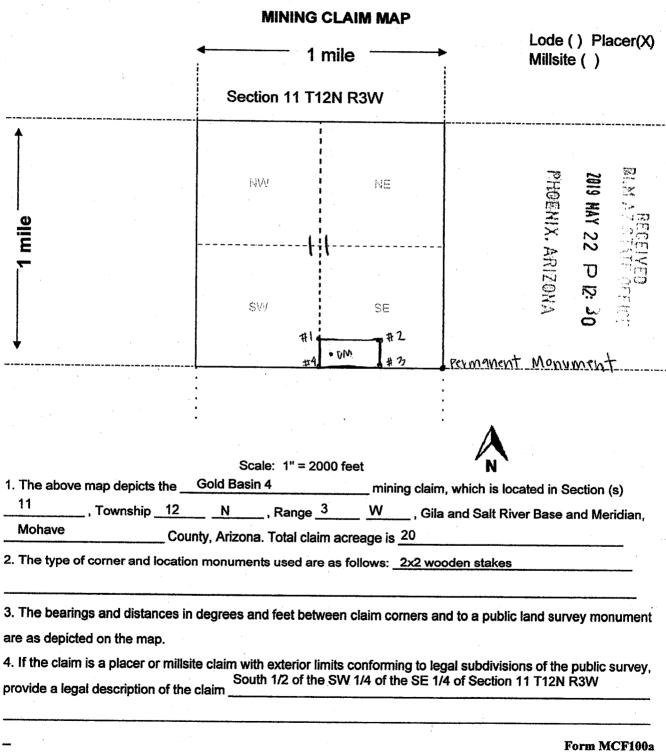

This claim encompasses portions of the following quarter section (s), section (s), Township (s) and Range (s) South ½ of the NW ¼ of the SE ¼ OF SECTION 11 T12N R3W Gila Salt River Meridian, Arizona.

The locality of this claim with reference to some natural object or permanent monument and additional information (if any) concerning its locality are as follows: Tie Point: Beginning at T\_12N R\_3W survey monument for corner of sections 11, 12, 13, 14 thence North 52° 56 minutes 36 seconds West a distance of 3,293 feet to claim corner #1.