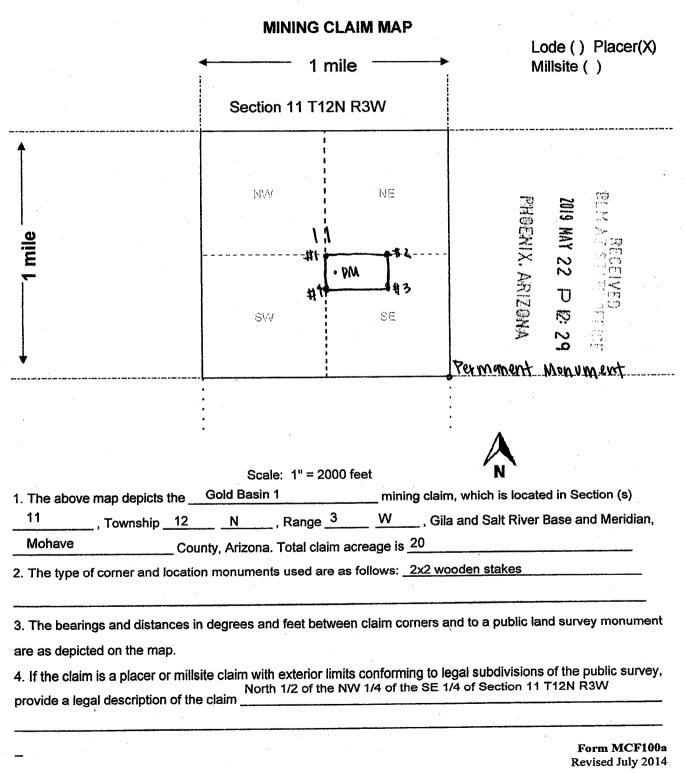

The claim is marked by four monuments, one at each corner of the claim.

The location monument on which this notice is posted is situated within Section <u>11</u>, Township <u>12N</u>, Range <u>3W</u>, Gila Salt River Base and Meridian, Arizona

This claim encompasses portions of the following quarter section (s), section (s), Township (s) and Range (s) North ½ of the NW ¼ of the SE ¼ OF SECTION 11 T12N R3W Gila Salt River Meridian, Arizona.

The locality of this claim with reference to some natural object or permanent monument and additional information (if any) concerning its locality are as follows: Tie Point: Beginning at T\_12N R\_3W survey monument for corner of sections 11, 12, 13, 14 thence North 44° 49 minutes 10 seconds West a distance of 3,728 feet to claim corner #1.

This Notice of Location has been written to capture mineral rights within its boundaries, only on open and locatable ground. In the case that some or parts of the claim boundaries overlap private or patented land it is understood that no rights or ownership is implied or assumed in relation to that portion of the claim. In the case that any part of this claim boundary may overlap another, pre-existing claim, it is understood that no rights or ownership is implied or assumed in relation to that portion of the claim. Any overlap or overstaking that has occurred is solely due to standard sizing of claims and there is no claim or ownership implied or assumed.

DATED AND POSTED on the ground this 27th day of February, 2019.

Form MCF100

LOCATOR (S

This form is available from the Arizona Geology Survey and may be reproduced.

| LOCATION NOTICE FOR PLACER MINING CLAIM                           |               | PHO        | 2019  | <u>.</u>                                                                        |
|-------------------------------------------------------------------|---------------|------------|-------|---------------------------------------------------------------------------------|
| NOTICE IS HEREBY GIVEN that the Gold Basin 2                      |               | <b>100</b> | 9 MAY |                                                                                 |
| placer mining claim has been located by                           | BLM           | WIX.       | Y 22  | SOE S                                                                           |
| GRE INC whose current mailing                                     | Date<br>Stamp | ARIZ       | ס     | IVE                                                                             |
| address is 331 S. Rio Grande Street, Suite #201, SLC, UT 84101    |               | A NO       | Ö     | 20<br>20<br>20<br>20<br>20<br>20<br>20<br>20<br>20<br>20<br>20<br>20<br>20<br>2 |
| The general course of this claim is <u>East TO west</u> and it is |               |            | 29    | Aug.                                                                            |
| situated in <u>Yavapai</u> County, Arizona.                       |               |            |       |                                                                                 |