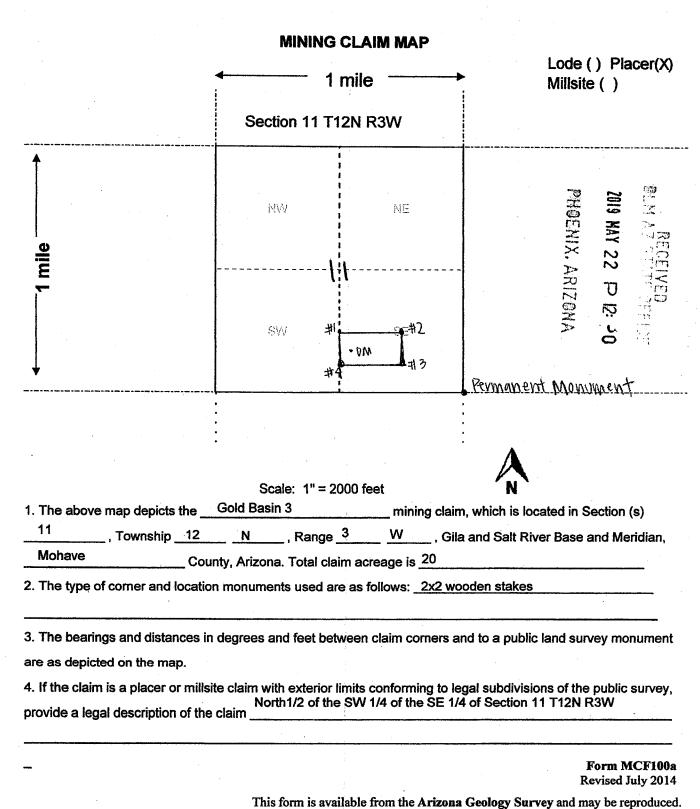

The claim is marked by four monuments, one at each corner of the claim.

The location monument on which this notice is posted is situated within Section <u>11</u>, Township <u>12N</u>, Range <u>3W</u>, Gila Salt River Base and Meridian, Arizona

This claim encompasses portions of the following quarter section (s), section (s), Township (s) and Range (s) North ½ of the NW ¼ of the SE ¼ OF SECTION 11 T12N R3W Gila Salt River Meridian, Arizona.

The locality of this claim with reference to some natural object or permanent monument and additional information (if any) concerning its locality are as follows: Tie Point: Beginning at T\_12N R\_3W survey monument for corner of sections 11, 12, 13, 14 thence North 44° 49 minutes 10 seconds West a distance of 3,728 feet to claim corner #1.