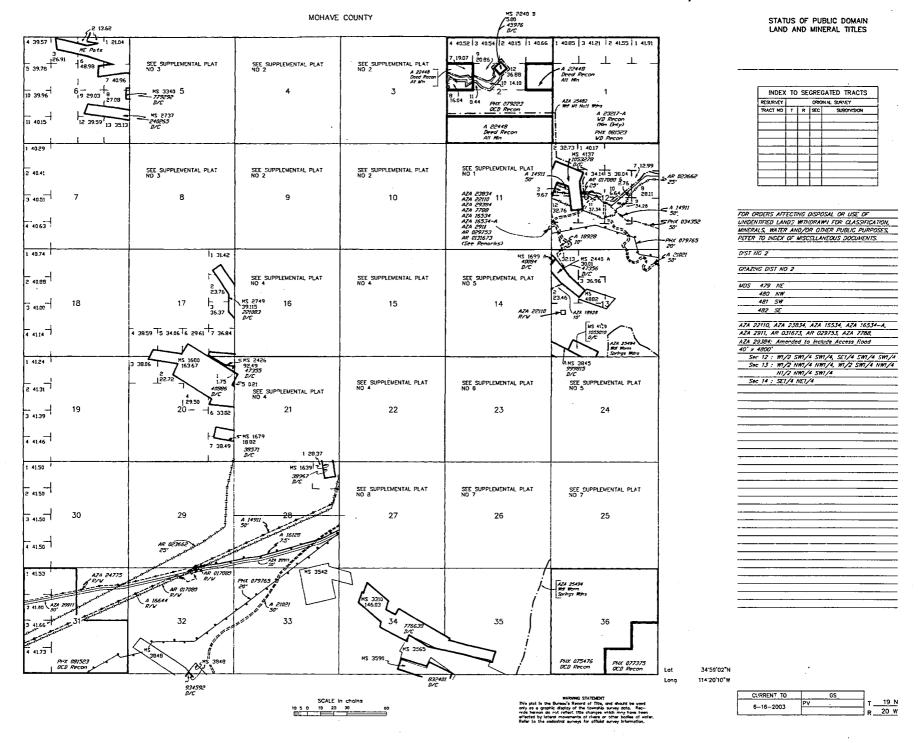

Box Number= AZ15232

Claim Begin-End: AMC455006-AMC455014

**6 Location Notices-Amendments and Supporting Documents** 

**MINING CLAIM STATUS REPORT** 

| Data Entered: 6/14/19 RAM                                                                                                                                       | MTP Checked By: 6/19/19 GEO Checked By: 6/19/19                                                                                                                                                                         |
|-----------------------------------------------------------------------------------------------------------------------------------------------------------------|-------------------------------------------------------------------------------------------------------------------------------------------------------------------------------------------------------------------------|
| LEAD SERIAL NUMBER: AMC 455006                                                                                                                                  | thru AMC 455014                                                                                                                                                                                                         |
| NUMBER OF CLAIMS & TYPE:  LODE PLACER ASSOCIATION PLACER MILL SITE TUNNEL SITE  TOTAL ACREAGE: (Placer Only)  NUMBER OF LOCATORS:                               | CHARGES:  Processing Fee @ \$20 = \$   80    Location Fee @ \$37 = \$   333    Maintenance Fee @ \$155 = \$   395    Add'l Maint Fee for Assoc Placer = \$    SUBTOTAL \$    Other Fees \$    Other Fees \$    TOTAL \$ |
| LEGAL DESCRIPTION:       T 30 N       R 10 W       S         T 12 N       R 3 W       S         T 33 N       R 16 W       S         T 19 N       R 20 W       S | TIMELY FILED: Yes[] No[]   EC                                                                                                                                                                                           |
| BLM [ ] FOREST SERVICE [ ]                                                                                                                                      | SUBJ TO PL 359: Yes [ ] No [ ]                                                                                                                                                                                          |
| SPLIT ESTATE: N/A [ ] SX [ ] PX [ ] OTHER [  SRHA [ ] Was proper Notice filed if locate                                                                         |                                                                                                                                                                                                                         |
| RECONVEYED MINERALS ON BLM LAND REQUIRE OPENING Open to Entry On N/A  COMMENTS/STATUS: VOID [ ] PARTIALLY VOID [ ]                                              | PVT MINERALS [ ] WITHDRAWN LANDS [ ]                                                                                                                                                                                    |
| [ ] Claimant acknowledges that portions of the following claim                                                                                                  | (s) site(s) may be void or voidable.                                                                                                                                                                                    |
|                                                                                                                                                                 |                                                                                                                                                                                                                         |
| Printed Name of Claimant                                                                                                                                        |                                                                                                                                                                                                                         |
| **************************************                                                                                                                          | UDICATION************************************                                                                                                                                                                           |

The location monument on which this notice is posted is situated within Section <u>24</u>, Township <u>22N</u>, Range <u>18W</u>, Gila Salt River Base and Meridian, Arizona and this claim encompasses portions of the following quarter section (s), section (s), Township (s) and Range (s) <u>East half of lot 1 of section 24 T22N</u> R18W Gila and Salt River Meridian, Arizona.

The claim is marked by four monuments, one at each corner of the claim.

The location monument on which this notice is posted is situated within Section <u>11</u>, Township <u>12N</u>, Range <u>3W</u>, Gila Salt River Base and Meridian, Arizona

This claim encompasses portions of the following quarter section (s), section (s), Township (s) and Range (s) North ½ of the NW ¼ of the SE ¼ OF SECTION 11 T12N R3W Gila Salt River Meridian, Arizona.

The locality of this claim with reference to some natural object or permanent monument and additional information (if any) concerning its locality are as follows: Tie Point: Beginning at T\_12N R\_3W survey monument for corner of sections 11, 12, 13, 14 thence North 44° 49 minutes 10 seconds West a distance of 3,728 feet to claim corner #1.

The claim is marked by four monuments, one at each corner of the claim.

The location monument on which this notice is posted is situated within Section <u>11</u>, Township <u>12N</u>, Range 3W, Gila Salt River Base and Meridian, Arizona

This claim encompasses portions of the following quarter section (s), section (s), Township (s) and Range (s) South ½ of the NW ¼ of the SE ¼ OF SECTION 11 T12N R3W Gila Salt River Meridian, Arizona.

The locality of this claim with reference to some natural object or permanent monument and additional information (if any) concerning its locality are as follows: Tie Point: Beginning at T\_12N R\_3W survey monument for corner of sections 11, 12, 13, 14 thence North 52° 56 minutes 36 seconds West a distance of 3,293 feet to claim corner #1.