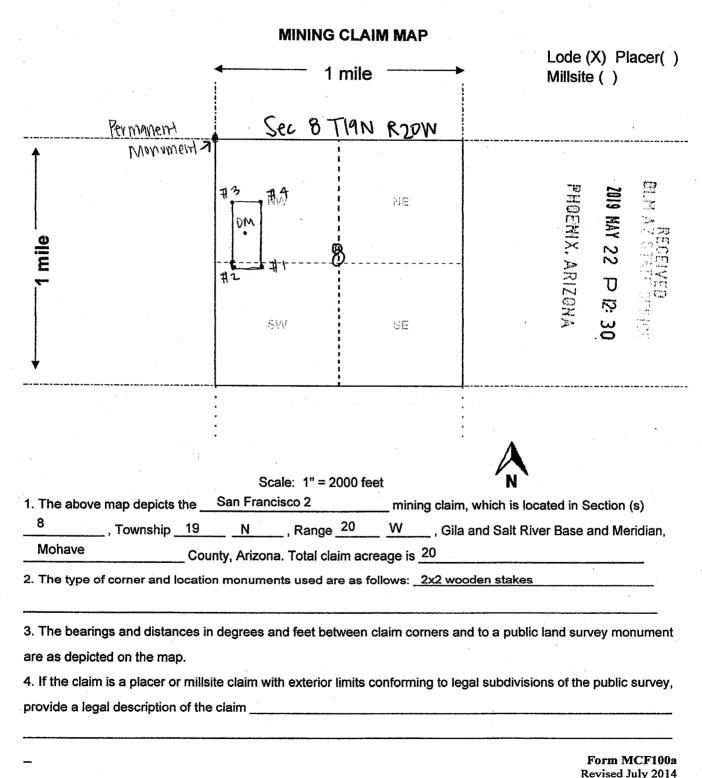

The location monument on which this notice is posted is situated within Section <u>24</u>, Township <u>22N</u>, Range <u>18W</u>, Gila Salt River Base and Meridian, Arizona and this claim encompasses portions of the following quarter section (s), section (s), Township (s) and Range (s) <u>East half of lot 1 of section 24 T22N</u> R18W Gila and Salt River Meridian, Arizona.