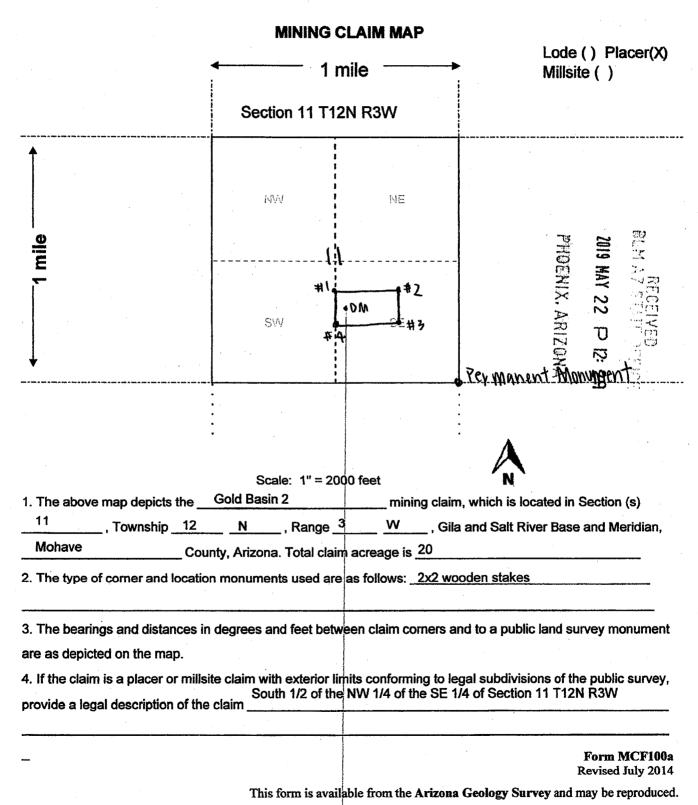

The claim is marked by four monuments, one at each corner of the claim.

The location monument on which this notice is posted is situated within Section <u>11</u>, Township <u>12N</u>, Range 3W, Gila Salt River Base and Meridian, Arizona

This claim encompasses portions of the following quarter section (s), section (s), Township (s) and Range (s) South ½ of the NW ¼ of the SE ¼ OF SECTION 11 T12N R3W Gila Salt River Meridian, Arizona.

The locality of this claim with reference to some natural object or permanent monument and additional information (if any) concerning its locality are as follows: Tie Point: Beginning at T\_12N R\_3W survey monument for corner of sections 11, 12, 13, 14 thence North 52° 56 minutes 36 seconds West a distance of 3,293 feet to claim corner #1.

This Notice of Location has been written to capture mineral rights within its boundaries, only on open and locatable ground. In the case that some or parts of the claim boundaries overlap private or patented land it is understood that no rights or ownership is implied or assumed in relation to that portion of the claim. In the case that any part of this claim boundary may overlap another, pre-existing claim, it is understood that no rights or ownership is implied or assumed in relation to that portion of the claim. Any overlap or overstaking that has occurred is solely due to standard sizing of claims and there is no claim or ownership implied or assumed.