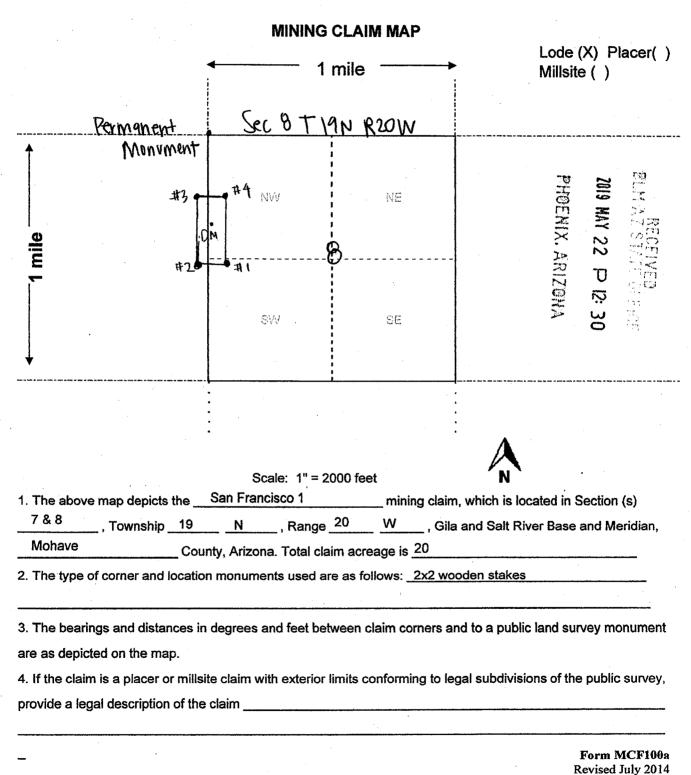

The location monument on which this notice is posted is situated within Section <u>24</u>, Township <u>22N</u>, Range <u>18W</u>, Gila Salt River Base and Meridian, Arizona and this claim encompasses portions of the following quarter section (s), section (s), Township (s) and Range (s) <u>East half of lot 1 of section 24 T22N</u> R18W Gila and Salt River Meridian, Arizona.