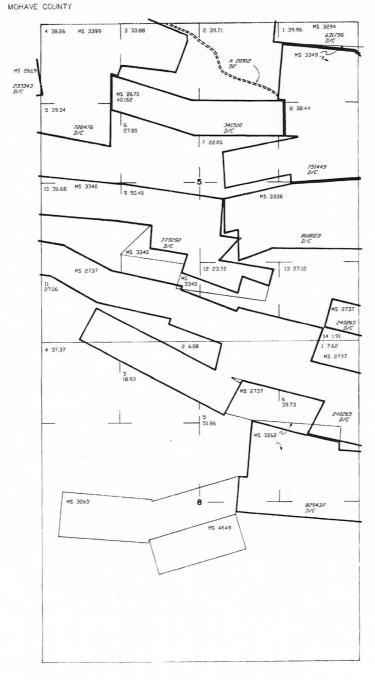

Box Number= AZ15232

Claim Begin-End: AMC455006-AMC455014

**6 Location Notices-Amendments and Supporting Documents** 

**MINING CLAIM STATUS REPORT** 

| Data Entered: 6/14/19 RAM                                                                                                                                       | MTP Checked By: 6/19/19 GEO Checked By: 6/19/19                                                                                                                                                                         |
|-----------------------------------------------------------------------------------------------------------------------------------------------------------------|-------------------------------------------------------------------------------------------------------------------------------------------------------------------------------------------------------------------------|
| LEAD SERIAL NUMBER: AMC 455006                                                                                                                                  | thru AMC 455014                                                                                                                                                                                                         |
| NUMBER OF CLAIMS & TYPE:  LODE PLACER ASSOCIATION PLACER MILL SITE TUNNEL SITE  TOTAL ACREAGE: (Placer Only)  NUMBER OF LOCATORS:                               | CHARGES:  Processing Fee @ \$20 = \$   80    Location Fee @ \$37 = \$   333    Maintenance Fee @ \$155 = \$   395    Add'l Maint Fee for Assoc Placer = \$    SUBTOTAL \$    Other Fees \$    Other Fees \$    TOTAL \$ |
| LEGAL DESCRIPTION:       T 30 N       R 10 W       S         T 12 N       R 3 W       S         T 33 N       R 16 W       S         T 19 N       R 20 W       S | TIMELY FILED: Yes[] No[]   EC                                                                                                                                                                                           |
| BLM [ ] FOREST SERVICE [ ]                                                                                                                                      | SUBJ TO PL 359: Yes [ ] No [ ]                                                                                                                                                                                          |
| SPLIT ESTATE: N/A [ ] SX [ ] PX [ ] OTHER [  SRHA [ ] Was proper Notice filed if locate                                                                         |                                                                                                                                                                                                                         |
| RECONVEYED MINERALS ON BLM LAND REQUIRE OPENING Open to Entry On N/A  COMMENTS/STATUS: VOID [ ] PARTIALLY VOID [ ]                                              | PVT MINERALS [ ] WITHDRAWN LANDS [ ]                                                                                                                                                                                    |
| [ ] Claimant acknowledges that portions of the following claim                                                                                                  | (s) site(s) may be void or voidable.                                                                                                                                                                                    |
|                                                                                                                                                                 |                                                                                                                                                                                                                         |
| Printed Name of Claimant                                                                                                                                        |                                                                                                                                                                                                                         |
| **************************************                                                                                                                          | UDICATION************************************                                                                                                                                                                           |

The location monument on which this notice is posted is situated within Section <u>24</u>, Township <u>22N</u>, Range <u>18W</u>, Gila Salt River Base and Meridian, Arizona and this claim encompasses portions of the following quarter section (s), section (s), Township (s) and Range (s) <u>East half of lot 1 of section 24 T22N</u> R18W Gila and Salt River Meridian, Arizona.

The claim is marked by four monuments, one at each corner of the claim.

The location monument on which this notice is posted is situated within Section <u>11</u>, Township <u>12N</u>, Range <u>3W</u>, Gila Salt River Base and Meridian, Arizona

This claim encompasses portions of the following quarter section (s), section (s), Township (s) and Range (s) North ½ of the NW ¼ of the SE ¼ OF SECTION 11 T12N R3W Gila Salt River Meridian, Arizona.

The locality of this claim with reference to some natural object or permanent monument and additional information (if any) concerning its locality are as follows: Tie Point: Beginning at T\_12N R\_3W survey monument for corner of sections 11, 12, 13, 14 thence North 44° 49 minutes 10 seconds West a distance of 3,728 feet to claim corner #1.

The claim is marked by four monuments, one at each corner of the claim.

The location monument on which this notice is posted is situated within Section <u>11</u>, Township <u>12N</u>, Range 3W, Gila Salt River Base and Meridian, Arizona

This claim encompasses portions of the following quarter section (s), section (s), Township (s) and Range (s) South ½ of the NW ¼ of the SE ¼ OF SECTION 11 T12N R3W Gila Salt River Meridian, Arizona.

The locality of this claim with reference to some natural object or permanent monument and additional information (if any) concerning its locality are as follows: Tie Point: Beginning at T\_12N R\_3W survey monument for corner of sections 11, 12, 13, 14 thence North 52° 56 minutes 36 seconds West a distance of 3,293 feet to claim corner #1.