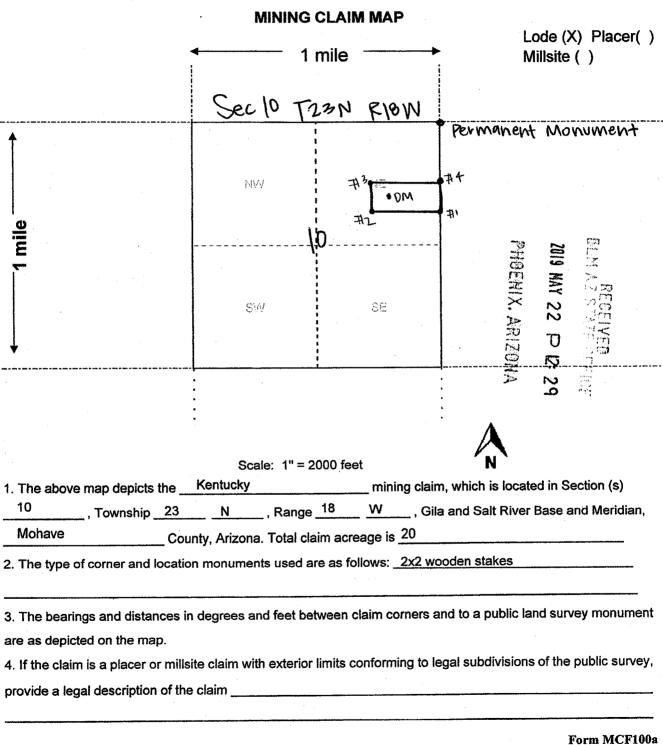

Kentucky, AMC #455011 Located in Section. 10, Township 23N, Range 18W

Hereby releasing and waiving all rights under and by virtue of the Mining and Location laws of the State of Arizona.

| Arizona.                                             | ~                                                                      |
|------------------------------------------------------|------------------------------------------------------------------------|
| Dated this 6th day of May, 2020                      |                                                                        |
| Signature(s) of Grantor(s):                          |                                                                        |
| JESSICA SHUMAN GRE, Inc. Representative              | 200                                                                    |
| Name & Address of Preparer: JES                      | SSICA SHUMAN, an Agent for GRE, Irig-                                  |
| 331 S. Rio Grande Street, Sui                        | ite #201, SLC, UT 84101                                                |
| SIGNED )                                             |                                                                        |
| Signature of Claim owner's agent JESSJEA SHUMAN      |                                                                        |
| BY JESSICA SHUMAN                                    |                                                                        |
| Printed name of Claim owner's agent STATE OF UTAH    |                                                                        |
| COUNTY OF SALT LAKE                                  |                                                                        |
|                                                      | SHUMAN did personally appear before me, the                            |
| Undersigned notary public in and for the County of S |                                                                        |
| Who acknowledged to me that he/she signed it freely  | and voluntarily for the purposes therein menioned 🚺 🍸 ⊱ 🚮              |
| Notary Public of Salt Lake County, Uch               | JASON ROBERT DENINEY Notary Public - State of Utah Commission # 708946 |
| My commission expires on: _(( 6 3/5€)}               | My Commission Expires November 3, 2023  BY: ALTM                       |